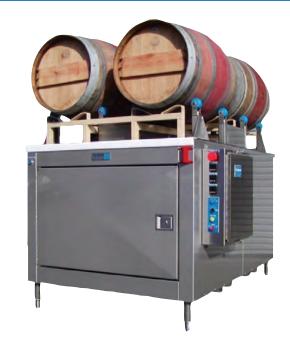

1650 Almar Parkway Santa Rosa, CA 95403

707-573-3150 Fax: 707-573-3140 www.tombeard.com

Contractor's Licenses: CA - 803431 OR - 180330 WA - PLSPEL923BZ

The model TBC-CABINET / 2&4 are "cabinet" style machines with a body which safely houses the majority of the working components in a robust cabinet for added durability and component protection. These machines have the advantage of a separate barrel roller assembly which allows the use of barrel racks that are "non-standard", including the stackable "nesting" racks. These machines are available in both 2 and 4 barrel configurations. Like all TBC Barrel Washers they feature the state of the art components, proven design, and our full one year warranty backed with our dedicated service and parts support system.

## **SPECIAL FEATURES:**

- All stainless steel construction
- Load and unload on racks via forklist
- Intergral Roller Assembly for easy bunghole alignment
- Programmable to minimize water consumption and maximize cleaning efficiency
- Certified NEMA 4X Electrical Components
- Ozone capable and compatible
- Portable